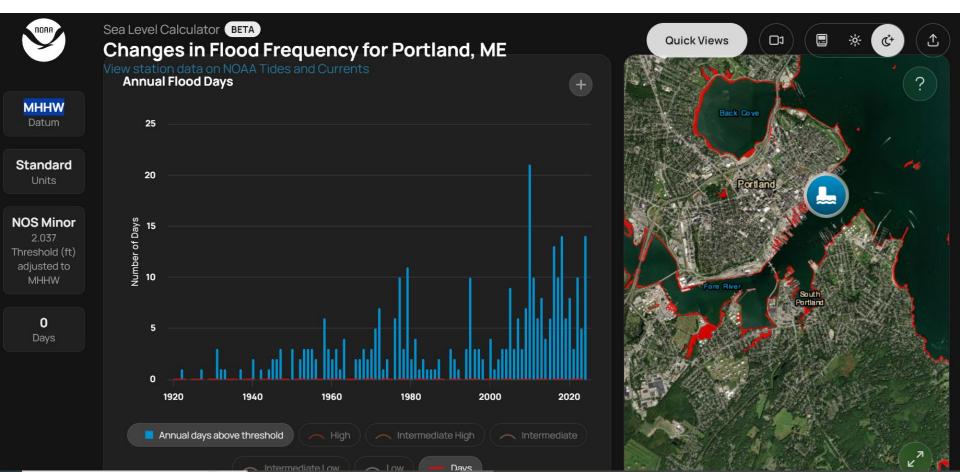

# **Sea Level Calculator**

#### Goals

- Provide useful and actionable information on how sea level and flood frequency are changing over time and on the ground
- Integrate numerous water level data sets to provide streamlined access to NOAA's water level data

### **Primary Audience**

 Stormwater, floodplain, and emergency managers; land use planners; public works; and engineers

coast.noaa.gov/sealevelcalculator

# **Changes in Flood Frequency**