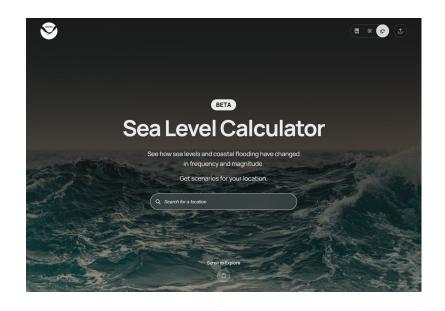

# **Sea Level Calculator**

#### Goals

- Provide useful and actionable information on how sea level and flood frequency are changing over time and on the ground
- Integrate numerous water level data sets to provide streamlined access to NOAA's water level data

### **Primary Audience**

 Stormwater, floodplain, and emergency managers; land use planners; public works; and engineers

coast.noaa.gov/sealevelcalculator