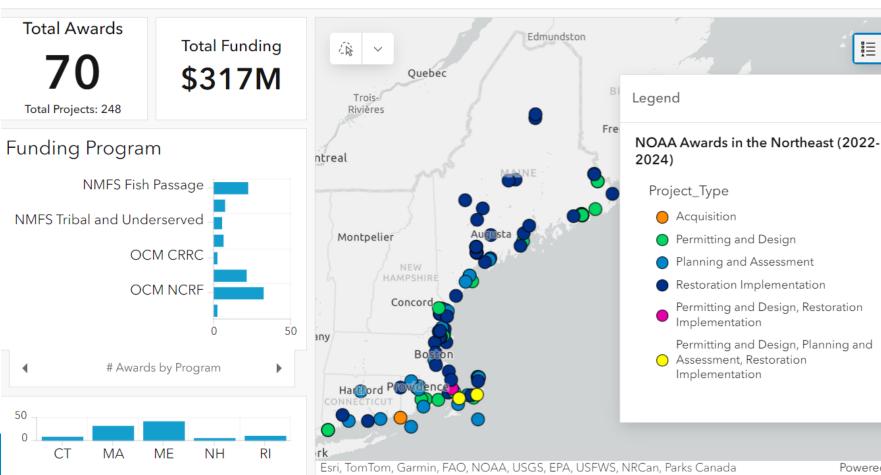

### NOAA Restoration and Resilience Investments in the Northeast (2022-2024

집단

 $\times$ 

Powered by Esri

NOS Office for Coastal Management and NMFS Office of Habitat Conservation