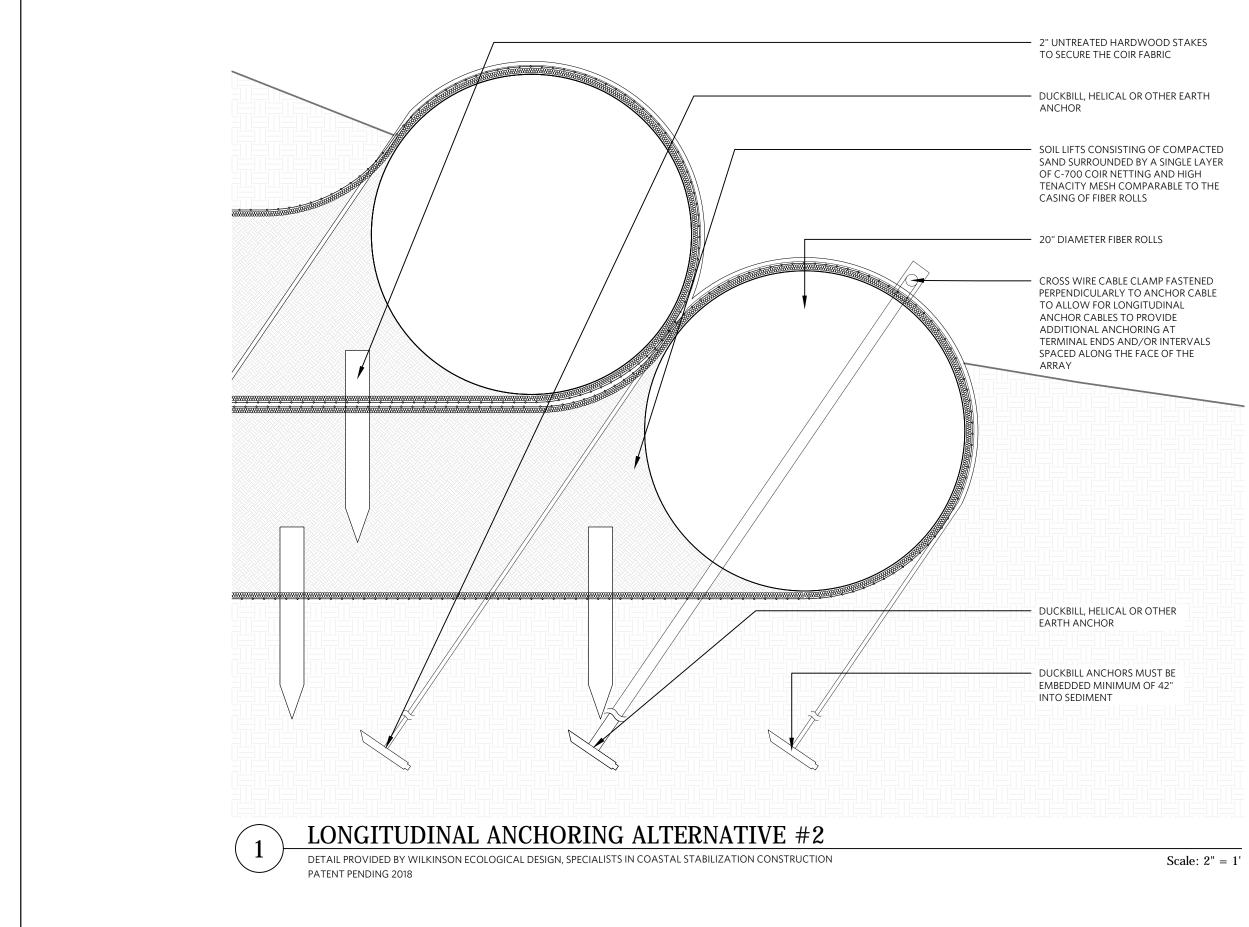

## HELICAL ANCHOR FIBER ROLL DETAIL

DETAIL PROVIDED BY WILKINSON ECOLOGICAL DESIGN, SPECIALISTS IN COASTAL STABILIZATION CONSTRUCTION PATENT PENDING 2018

1

| WILKINSON                                                                                                                                                                                                                                                                                                                              |
|----------------------------------------------------------------------------------------------------------------------------------------------------------------------------------------------------------------------------------------------------------------------------------------------------------------------------------------|
| ECOLOGICAL DESIGN                                                                                                                                                                                                                                                                                                                      |
|                                                                                                                                                                                                                                                                                                                                        |
| 28 Lots Hollow Rd., Orleans, MA 02653<br>TEL: (508) 255-1113 FAX: (508) 255-9477                                                                                                                                                                                                                                                       |
| WWW.WILKINSONECOLOGICAL.COM                                                                                                                                                                                                                                                                                                            |
| THIS DRAWING AND ALL IDEAS EMBODIED THEREIN IS PROPRIETARY<br>INFORMATION OF WILKINSON EGUCIOGICAL DESIGN, INC. (WED) AND<br>SHALL NOT BE COPIED. REPRODUCED, OR DISCLOSED IN CONNECTION<br>WITH ANY WORK OTHER THAN THE PROJECT FOR WHICH IT HAS BEEN<br>PREPARED. IN WHOLE OR PART. WITHOUT PRIOR WRITTEN<br>AUTHORIZATION FROM WED. |
| © 2018 WILKINSON ECOLOGICAL DESIGN, INC.                                                                                                                                                                                                                                                                                               |
| SURVEY PROVIDED BY:                                                                                                                                                                                                                                                                                                                    |
|                                                                                                                                                                                                                                                                                                                                        |
|                                                                                                                                                                                                                                                                                                                                        |
| NOTES:                                                                                                                                                                                                                                                                                                                                 |
|                                                                                                                                                                                                                                                                                                                                        |
|                                                                                                                                                                                                                                                                                                                                        |
|                                                                                                                                                                                                                                                                                                                                        |
|                                                                                                                                                                                                                                                                                                                                        |
|                                                                                                                                                                                                                                                                                                                                        |
|                                                                                                                                                                                                                                                                                                                                        |
|                                                                                                                                                                                                                                                                                                                                        |
|                                                                                                                                                                                                                                                                                                                                        |
|                                                                                                                                                                                                                                                                                                                                        |
|                                                                                                                                                                                                                                                                                                                                        |
|                                                                                                                                                                                                                                                                                                                                        |
| LEGEND:                                                                                                                                                                                                                                                                                                                                |
| LEGEND.                                                                                                                                                                                                                                                                                                                                |
|                                                                                                                                                                                                                                                                                                                                        |
|                                                                                                                                                                                                                                                                                                                                        |
| REV DATE DESCRIPTION                                                                                                                                                                                                                                                                                                                   |
|                                                                                                                                                                                                                                                                                                                                        |
|                                                                                                                                                                                                                                                                                                                                        |
|                                                                                                                                                                                                                                                                                                                                        |
|                                                                                                                                                                                                                                                                                                                                        |
|                                                                                                                                                                                                                                                                                                                                        |
|                                                                                                                                                                                                                                                                                                                                        |
| DATE: 02/16/2018 SCALE: 3/8" = 1'-0"                                                                                                                                                                                                                                                                                                   |
| DATE: 02/16/2018 SCALE: 3/8" = 1'-0"<br>DRAWN BY: JS-KK CHECKED BY: SW                                                                                                                                                                                                                                                                 |
|                                                                                                                                                                                                                                                                                                                                        |
| DRAWN BY: JS-KK CHECKED BY: SW<br>FOR PERMITTING PURPOSES ONLY<br>THIS DRAWING IS NOT INTENDED FOR                                                                                                                                                                                                                                     |