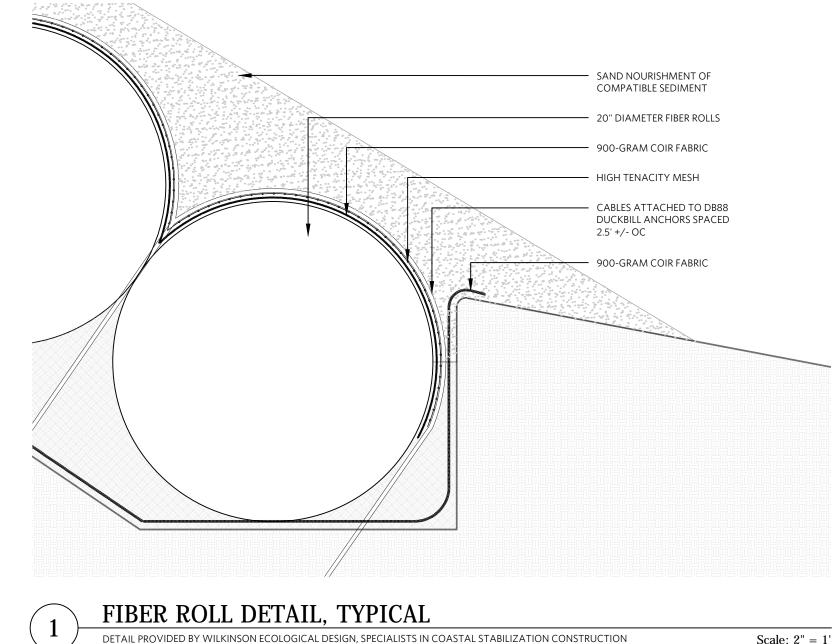

CS302

COASTAL **STABILIZATION** 

PATENT PENDING 2018

Scale: 2" = 1'

| WILKINSON                                                                                                                                                                               |
|-----------------------------------------------------------------------------------------------------------------------------------------------------------------------------------------|
| ECOLOGICAL DESIGN                                                                                                                                                                       |
| 28 Lots Hollow Rd., Orleans, MA 02653                                                                                                                                                   |
| TEL: (508) 255-1113 FAX: (508) 255-9477<br>WWW.WILKINSONECOLOGICAL.COM                                                                                                                  |
| THIS DRAWING AND ALL IDEAS EMBODIED THEREIN IS PROPRIETARY<br>INFORMATION OF WILKINSON ECOLOGICAL DESIGN, INC. (WED) AND<br>SHALL NOT BE COPIED, REPRODUCED, OR DISCLOSED IN CONNECTION |
| WITH ANY WORK OTHER THAN THE PROJECT FOR WHICH IT HAS BEEN<br>PREPARED, IN WHOLE OR PART, WITHOUT PRIOR WRITTEN<br>AUTHORIZATION FROM WED.<br>© 2016 WILKINSON ECOLOGICAL DESIGN, INC.  |
| SURVEY PROVIDED BY:                                                                                                                                                                     |
|                                                                                                                                                                                         |
|                                                                                                                                                                                         |
| NOTES:                                                                                                                                                                                  |
|                                                                                                                                                                                         |
|                                                                                                                                                                                         |
|                                                                                                                                                                                         |
|                                                                                                                                                                                         |
|                                                                                                                                                                                         |
|                                                                                                                                                                                         |
|                                                                                                                                                                                         |
|                                                                                                                                                                                         |
| LEGEND:                                                                                                                                                                                 |
|                                                                                                                                                                                         |
|                                                                                                                                                                                         |
| REV DATE DESCRIPTION                                                                                                                                                                    |
|                                                                                                                                                                                         |
|                                                                                                                                                                                         |
|                                                                                                                                                                                         |
|                                                                                                                                                                                         |
| DATE: 09/12/2016 SCALE: 2" = 1'<br>DRAWN BY: JS CHECKED BY: SW                                                                                                                          |
| FOR PERMITTING PURPOSES ONLY                                                                                                                                                            |
| THIS DRAWING IS NOT INTENDED FOR<br>CONSTRUCTION                                                                                                                                        |
|                                                                                                                                                                                         |