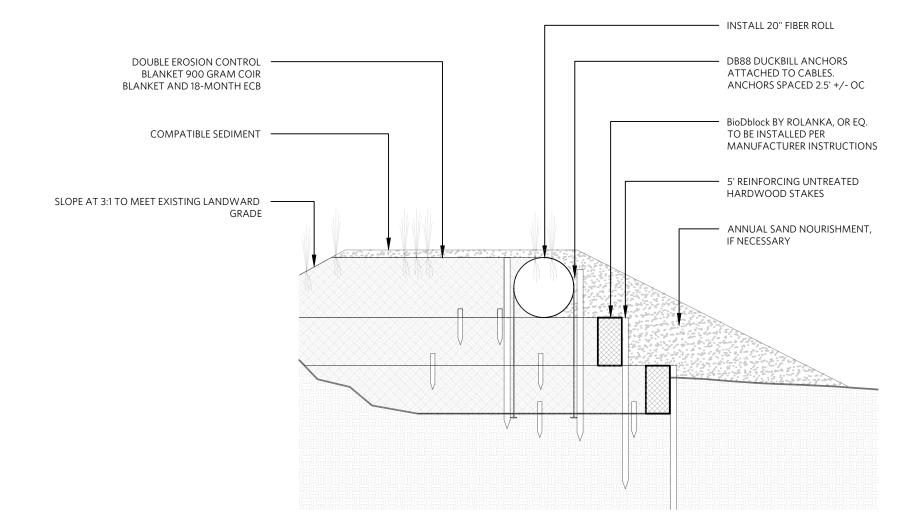

DETAIL PROVIDED BY WILKINSON ECOLOGICAL DESIGN, SPECIALISTS IN COASTAL STABILIZATION CONSTRUCTION PATENT PENDING 2018

| ECOLOGICAL DESIGN                                                                                                                                                                                                                                                                                                                                                                 |
|-----------------------------------------------------------------------------------------------------------------------------------------------------------------------------------------------------------------------------------------------------------------------------------------------------------------------------------------------------------------------------------|
| 28 Lots Hollow Rd., Orleans, MA 02653<br>TEL: (508) 255-1113 FAX: (508) 255-9477<br>www.wilkinsonecological.com                                                                                                                                                                                                                                                                   |
| THIS DRAWING AND ALL IDEAS EMBODIED THEREIN IS PROPRIETARY<br>INFORMATION OF WILKINSON ECOLOGICAL DESIGN, INC. (WED) AND<br>SHALL NOT BE COPIED, REPRODUCED, OR DISCLOSED IN CONNECTION<br>WITH ANY WORK OTHER THAN THE PROJECT FOR WHICH IT HAS BEEN<br>PREPARED, IN WHOLE OR PART, WITHOUT PRIOR WRITTEN<br>AUTHORIZATION FROM WED.<br>© 2016 WILKINSON ECOLOGICAL DESIGN, INC. |
| SURVEY PROVIDED BY:                                                                                                                                                                                                                                                                                                                                                               |
| NOTES:                                                                                                                                                                                                                                                                                                                                                                            |
|                                                                                                                                                                                                                                                                                                                                                                                   |
|                                                                                                                                                                                                                                                                                                                                                                                   |
|                                                                                                                                                                                                                                                                                                                                                                                   |
|                                                                                                                                                                                                                                                                                                                                                                                   |
| LEGEND:                                                                                                                                                                                                                                                                                                                                                                           |
| REV DATE DESCRIPTION                                                                                                                                                                                                                                                                                                                                                              |
|                                                                                                                                                                                                                                                                                                                                                                                   |
| DATE:      09/12/2016      SCALE:      1/4" = 1'-0"        DRAWN BY:      JS      CHECKED BY:      SW                                                                                                                                                                                                                                                                             |
| FOR PERMITTING PURPOSES ONLY<br>THIS DRAWING IS NOT INTENDED FOR<br>CONSTRUCTION                                                                                                                                                                                                                                                                                                  |
| COASTAL<br>STABILIZATION CS312                                                                                                                                                                                                                                                                                                                                                    |