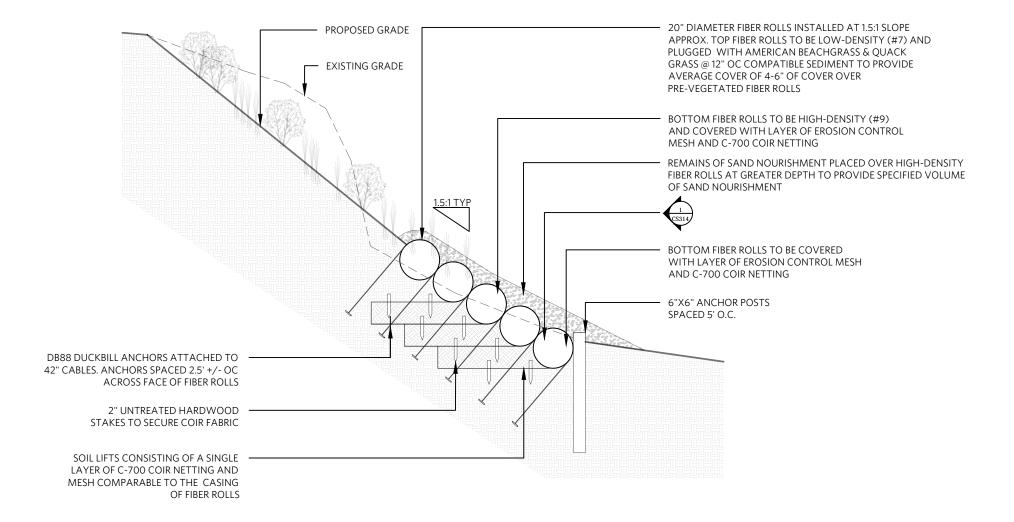

|             | WILKINSON                                                                                                                                                                               |
|-------------|-----------------------------------------------------------------------------------------------------------------------------------------------------------------------------------------|
|             | ECOLOGICAL DESIGN                                                                                                                                                                       |
|             |                                                                                                                                                                                         |
|             | 28 Lots Hollow Rd., Orleans, MA 02653                                                                                                                                                   |
|             | TEL: (508) 255-1113 FAX: (508) 255-9477                                                                                                                                                 |
| APPROX.     | WWW.WILKINSONECOLOGICAL.COM                                                                                                                                                             |
| GED<br>' OC | THIS DRAWING AND ALL IDEAS EMBODIED THEREIN IS PROPRIETARY<br>INFORMATION OF WILKINSON ECOLOGICAL DESIGN. INC. (WED) AND<br>SHALL NOT BE COPIED, REPRODUCED, OR DISCLOSED IN CONNECTION |
|             | WITH ANY WORK OTHER THAN THE PROJECT FOR WHICH IT HAS BEEN<br>PREPARED. IN WHOLE OR PART. WITHOUT PRIOR WRITTEN<br>AUTHORIZATION FROM WED.                                              |
| R OF 4-6"   |                                                                                                                                                                                         |
|             | SURVEY PROVIDED BY:                                                                                                                                                                     |
|             |                                                                                                                                                                                         |
|             |                                                                                                                                                                                         |
| ND          | NOTES:                                                                                                                                                                                  |
|             |                                                                                                                                                                                         |
|             |                                                                                                                                                                                         |
| OC          |                                                                                                                                                                                         |
|             |                                                                                                                                                                                         |
| 1-DENSITY   |                                                                                                                                                                                         |
| D VOLUME    |                                                                                                                                                                                         |
|             |                                                                                                                                                                                         |
|             |                                                                                                                                                                                         |
|             |                                                                                                                                                                                         |
|             |                                                                                                                                                                                         |
|             |                                                                                                                                                                                         |
|             |                                                                                                                                                                                         |
|             | LEGEND:                                                                                                                                                                                 |
|             |                                                                                                                                                                                         |
|             |                                                                                                                                                                                         |
|             |                                                                                                                                                                                         |
|             | REV DATE DESCRIPTION                                                                                                                                                                    |
|             |                                                                                                                                                                                         |
|             |                                                                                                                                                                                         |
|             |                                                                                                                                                                                         |
|             |                                                                                                                                                                                         |
|             | DATE: 09/12/2016 SCALE: 1/4" = 1'-0"                                                                                                                                                    |
|             | DRAWN BY: JS CHECKED BY: SW                                                                                                                                                             |
|             | FOR PERMITTING PURPOSES ONLY<br>THIS DRAWING IS NOT INTENDED FOR                                                                                                                        |
| 1/4" = 1'   |                                                                                                                                                                                         |
| I           | COASTAL CS310                                                                                                                                                                           |
|             | STABILIZATION                                                                                                                                                                           |