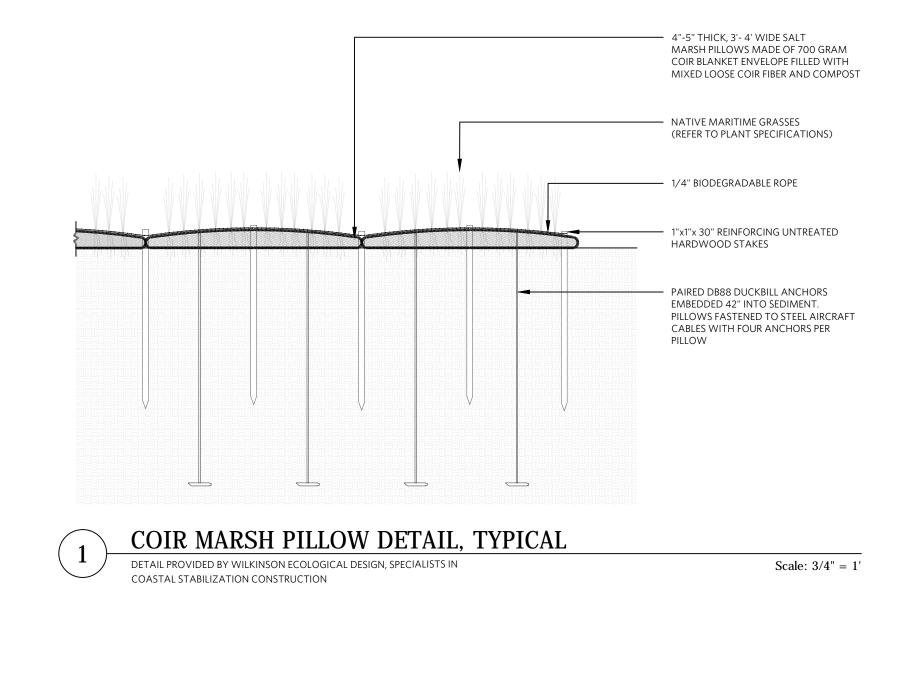

**WILKINSON** 

ECOLOGICAL DESIGN

28 Lots Hollow Rd., Orleans, MA 02653 TEL: (508) 255-1113 FAX: (508)255-9477 www.wilkinsonecological.com

DETAIL PROVIDED BY WILKINSON ECOLOGICAL DESIGN, SPECIALISTS IN COASTAL STABILIZATION CONSTRUCTION PATENT PENDING 2018