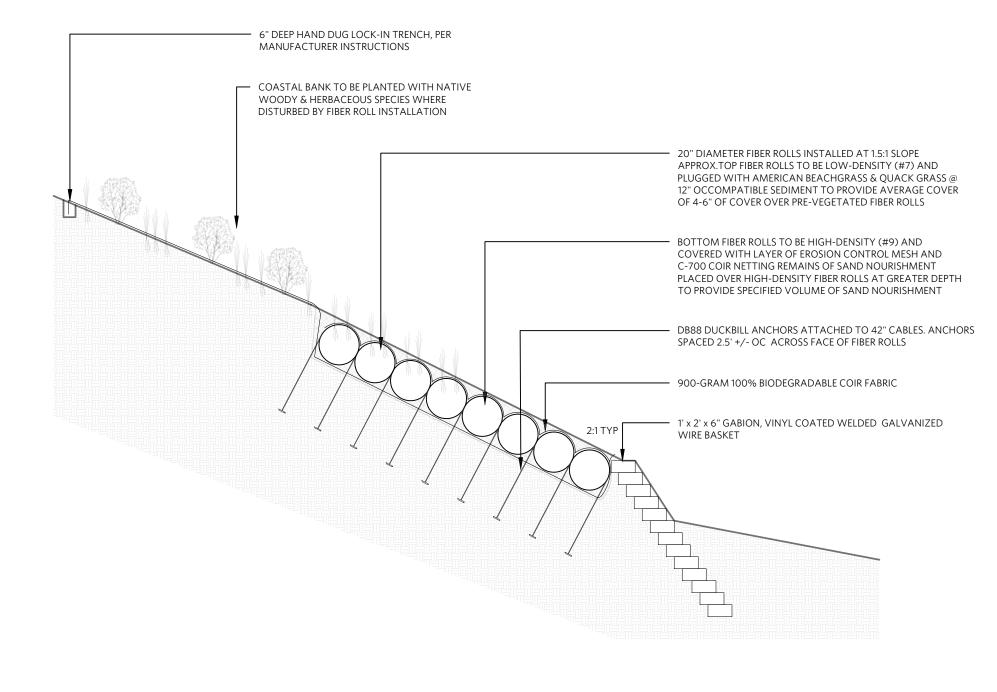

### NOTES:

1. ONLY ZINC-PLATED COPPER CRIMPS TO BE USED TO FASTEN ALL CABLES. 2. SET EACH DUCK BILL ANCHOR WITH PROPER FORCE APPLIED TO THE CABLE AS RECOMMENDED BY MANUFACTURER. 3. PAIRED DB88 DUCKBILL ANCHORS SHALL BE PLACED OVER EACH COURSE OF FIBER ROLLS AND SPACED SO EACH OVERLAP IS PROPERLY SUPPORTED ON EITHER SIDE TO SECURE THE JOINT.