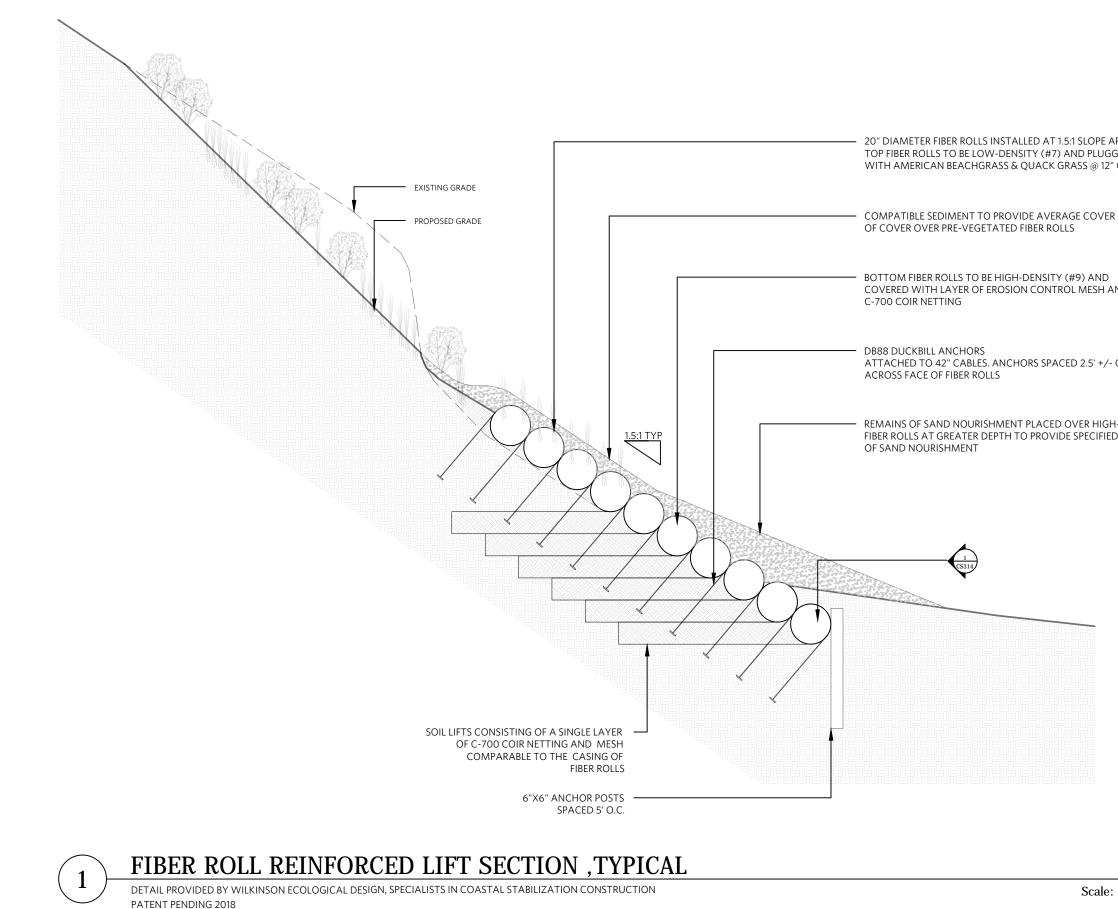

## FIBER ROLL REINFORCED LIFT SECTION , TYPICAL

DETAIL PROVIDED BY WILKINSON ECOLOGICAL DESIGN, SPECIALISTS IN COASTAL STABILIZATION CONSTRUCTION PATENT PENDING 2018

Scale: 1/4" = 1'

1

| WILKINSON                                                                                                                                                                                                                                                                                                                                                                         |
|-----------------------------------------------------------------------------------------------------------------------------------------------------------------------------------------------------------------------------------------------------------------------------------------------------------------------------------------------------------------------------------|
| ECOLOGICAL DESIGN                                                                                                                                                                                                                                                                                                                                                                 |
| 28 Lots Hollow Rd., Orleans, MA 02653<br>TEL: (508) 255-1113 FAX: (508) 255-9477<br>www.wilkinsonecological.com                                                                                                                                                                                                                                                                   |
| THIS DRAWING AND ALL IDEAS EMBODIED THEREIN IS PROPRIETARY<br>INFORMATION OF WILKINSON ECOLOGICAL DESIGN, INC. (WED) AND<br>SHALL NOT BE COPIED, REPRODUCED, OR DISCLOSED IN CONNECTION<br>WITH ANY WORK OTHER THAN THE PROJECT FOR WHICH IT HAS BEEN<br>PREPARED. IN WHOLE OR PART. WITHOUT PRIOR WRITTEN<br>AUTHORIZATION FROM WED.<br>© 2016 WILKINSON ECOLOGICAL DESIGN, INC. |
| SURVEY PROVIDED BY:                                                                                                                                                                                                                                                                                                                                                               |
| NOTES:                                                                                                                                                                                                                                                                                                                                                                            |
|                                                                                                                                                                                                                                                                                                                                                                                   |
|                                                                                                                                                                                                                                                                                                                                                                                   |
|                                                                                                                                                                                                                                                                                                                                                                                   |
|                                                                                                                                                                                                                                                                                                                                                                                   |
| LEGEND:                                                                                                                                                                                                                                                                                                                                                                           |
|                                                                                                                                                                                                                                                                                                                                                                                   |
| REV DATE DESCRIPTION                                                                                                                                                                                                                                                                                                                                                              |
|                                                                                                                                                                                                                                                                                                                                                                                   |
|                                                                                                                                                                                                                                                                                                                                                                                   |
|                                                                                                                                                                                                                                                                                                                                                                                   |
|                                                                                                                                                                                                                                                                                                                                                                                   |
| DATE: 09/02/2016 SCALE: 1/4" = 1'-0"                                                                                                                                                                                                                                                                                                                                              |
| DRAWN BY: JS CHECKED BY: SW                                                                                                                                                                                                                                                                                                                                                       |
| FOR PERMITTING PURPOSES ONLY<br>THIS DRAWING IS NOT INTENDED FOR<br>CONSTRUCTION                                                                                                                                                                                                                                                                                                  |
| COASTAL CS311                                                                                                                                                                                                                                                                                                                                                                     |
| STABILIZATION                                                                                                                                                                                                                                                                                                                                                                     |