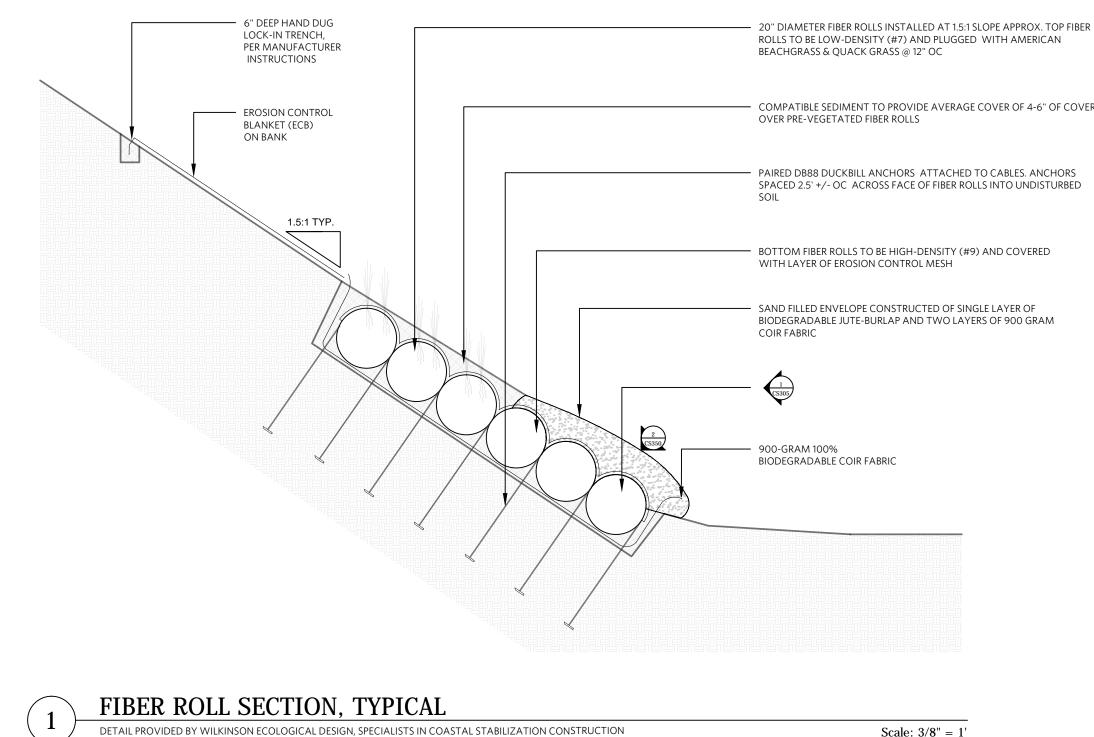

Scale: 3/8" = 1'

|                                  | WILKINSON<br>ECOLOGICAL DESIGN                                                                                                                                                                                                                                                                                                                                                  |  |  |
|----------------------------------|---------------------------------------------------------------------------------------------------------------------------------------------------------------------------------------------------------------------------------------------------------------------------------------------------------------------------------------------------------------------------------|--|--|
| APPROX. TOP FIBER<br>H AMERICAN  | 28 Lots Hollow Rd., Orleans, MA 02653<br>TEL: (508) 255-1113 FAX: (508) 255-9477<br>www.wilkinsonecological.com                                                                                                                                                                                                                                                                 |  |  |
| ER OF 4-6" OF COVER              | THIS DRAWING AND ALL IDEAS EMBODIED THEREIN IS PROPRIETARY<br>INFORMATION OF WIKINSON ECOLOGICAL DESIGN. INC. (WED) AND<br>SHALL NOT BE COPIED, REPRODUCED, OR DISCLOSED IN CONNECTION<br>WITH ANY WORK OTHER THAN THE PROJECT FOR WHICH IT HAS BEEN<br>PREPARED, IN WHOLE OR PART, WITHOUT PRIOR WRITTEN<br>AUTHORIZATION FROM WED.<br>© 2016 WIKINSON ECOLOGICAL DESIGN, INC. |  |  |
| ABLES. ANCHORS<br>TO UNDISTURBED |                                                                                                                                                                                                                                                                                                                                                                                 |  |  |
| O COVERED                        | NOTES:<br>1. ONLY ZINC-PLATED COPPER CRIMPS TO BE<br>USED TO FASTEN ALL CABLES.<br>2. SET EACH DUCK BILL ANCHOR WITH PROPER<br>FORCE APPLIED TO THE CABLE AS<br>RECOMMENDED BY MANUFACTURER.<br>3. PAIRED DB88 DUCKBILL ANCHORS SHALL BE<br>PLACED OVER EACH COURSE OF FIBER ROLLS<br>AND SPACED SO EACH OVERLAP IS PROPERLY<br>SUPPORTED ON EITHER SIDE TO SECURE THE          |  |  |
| GH-DENSITY<br>ED                 | JOINT.                                                                                                                                                                                                                                                                                                                                                                          |  |  |
|                                  | LEGEND:                                                                                                                                                                                                                                                                                                                                                                         |  |  |
|                                  | REV DATE DESCRIPTION                                                                                                                                                                                                                                                                                                                                                            |  |  |
|                                  |                                                                                                                                                                                                                                                                                                                                                                                 |  |  |
|                                  | DATE:  09/12/2016  SCALE:  3/8" = 1'-0"    DRAWN BY:  JS  CHECKED BY:  SW    FOR PERMITTING PURPOSES ONLY<br>THIS DRAWING IS NOT INTENDED FOR<br>CONSTRUCTION                                                                                                                                                                                                                   |  |  |
|                                  | COASTAL<br>STABILIZATION CS301                                                                                                                                                                                                                                                                                                                                                  |  |  |

### NOTES:

1. ONLY ZINC-PLATED COPPER CRIMPS TO BE USED TO FASTEN ALL CABLES. 2. SET EACH DUCK BILL ANCHOR WITH PROPER FORCE APPLIED TO THE CABLE AS RECOMMENDED BY MANUFACTURER. 3. PAIRED DB88 DUCKBILL ANCHORS SHALL BE PLACED OVER EACH COURSE OF FIBER ROLLS AND SPACED SO EACH OVERLAP IS PROPERLY SUPPORTED ON EITHER SIDE TO SECURE THE JOINT.