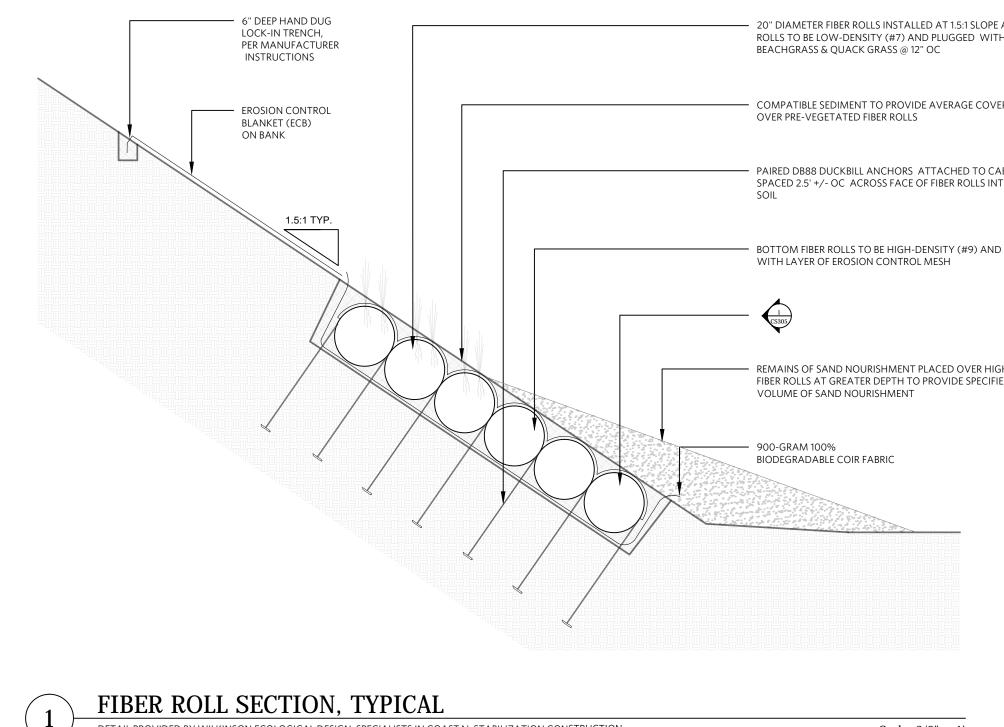

|             | WILKINSON                                                                                                                                                                               |
|-------------|-----------------------------------------------------------------------------------------------------------------------------------------------------------------------------------------|
|             | ECOLOGICAL DESIGN                                                                                                                                                                       |
|             |                                                                                                                                                                                         |
|             | 28 Lots Hollow Rd., Orleans, MA 02653                                                                                                                                                   |
|             | TEL: (508) 255-1113 FAX: (508) 255-9477                                                                                                                                                 |
| APPROX.     | WWW.WILKINSONECOLOGICAL.COM                                                                                                                                                             |
| GED<br>' OC | THIS DRAWING AND ALL IDEAS EMBODIED THEREIN IS PROPRIETARY<br>INFORMATION OF WILKINSON ECOLOGICAL DESIGN. INC. (WED) AND<br>SHALL NOT BE COPIED, REPRODUCED, OR DISCLOSED IN CONNECTION |
|             | WITH ANY WORK OTHER THAN THE PROJECT FOR WHICH IT HAS BEEN<br>PREPARED. IN WHOLE OR PART. WITHOUT PRIOR WRITTEN<br>AUTHORIZATION FROM WED.                                              |
| R OF 4-6"   |                                                                                                                                                                                         |
|             | SURVEY PROVIDED BY:                                                                                                                                                                     |
|             |                                                                                                                                                                                         |
|             |                                                                                                                                                                                         |
| ND          | NOTES:                                                                                                                                                                                  |
|             |                                                                                                                                                                                         |
|             |                                                                                                                                                                                         |
| OC          |                                                                                                                                                                                         |
|             |                                                                                                                                                                                         |
| 1-DENSITY   |                                                                                                                                                                                         |
| D VOLUME    |                                                                                                                                                                                         |
|             |                                                                                                                                                                                         |
|             |                                                                                                                                                                                         |
|             |                                                                                                                                                                                         |
|             |                                                                                                                                                                                         |
|             |                                                                                                                                                                                         |
|             |                                                                                                                                                                                         |
|             | LEGEND:                                                                                                                                                                                 |
|             |                                                                                                                                                                                         |
|             |                                                                                                                                                                                         |
|             |                                                                                                                                                                                         |
|             | REV DATE DESCRIPTION                                                                                                                                                                    |
|             |                                                                                                                                                                                         |
|             |                                                                                                                                                                                         |
|             |                                                                                                                                                                                         |
|             |                                                                                                                                                                                         |
|             | DATE: 09/12/2016 SCALE: 1/4" = 1'-0"                                                                                                                                                    |
|             | DRAWN BY: JS CHECKED BY: SW                                                                                                                                                             |
|             | FOR PERMITTING PURPOSES ONLY<br>THIS DRAWING IS NOT INTENDED FOR                                                                                                                        |
| 1/4" = 1'   |                                                                                                                                                                                         |
| I           | COASTAL CS310                                                                                                                                                                           |
|             | STABILIZATION                                                                                                                                                                           |