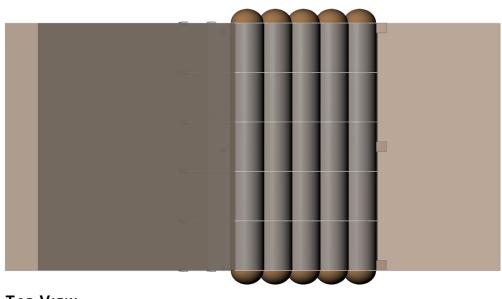

## 3-D MODEL IMAGES OF FIVE HIGH FIBER ROLL REINFORCED LIFT

WILKINSON ECOLOGICAL DESIGN

TOP VIEW

## FRONT VIEW

PATENT PENDING 2018

| Scale: 1/4" = 1'                              |                                                                               | STAL                                                                                                                                                                                  | CS301                                                                                      |
|-----------------------------------------------|-------------------------------------------------------------------------------|---------------------------------------------------------------------------------------------------------------------------------------------------------------------------------------|--------------------------------------------------------------------------------------------|
|                                               |                                                                               | CHECK<br>RMITTING PURPOS<br>WING IS NOT INTE<br>CONSTRUCTION                                                                                                                          |                                                                                            |
|                                               | DATE: 07/05/201                                                               | 6 SCALE:                                                                                                                                                                              | 1/4" = 1'-0"                                                                               |
|                                               |                                                                               |                                                                                                                                                                                       |                                                                                            |
|                                               |                                                                               |                                                                                                                                                                                       |                                                                                            |
|                                               | REV DATE                                                                      | DESCRIPTION                                                                                                                                                                           |                                                                                            |
| 1<br>(5313)                                   | LEGEND:                                                                       |                                                                                                                                                                                       |                                                                                            |
| OR FILLED WITH MIXED<br>COIR FIBER AND<br>DST |                                                                               |                                                                                                                                                                                       |                                                                                            |
| ARSH PILLOWS MADE<br>GRAM COIR BLANKET        |                                                                               |                                                                                                                                                                                       |                                                                                            |
|                                               |                                                                               |                                                                                                                                                                                       |                                                                                            |
|                                               |                                                                               |                                                                                                                                                                                       |                                                                                            |
|                                               | NOTES:                                                                        |                                                                                                                                                                                       |                                                                                            |
|                                               |                                                                               |                                                                                                                                                                                       |                                                                                            |
|                                               | SURVEY PROVI                                                                  |                                                                                                                                                                                       | IGN, INC.                                                                                  |
|                                               | INFORMATION OF W<br>SHALL NOT BE COPIE<br>WITH ANY WORK OTH<br>PREPARED, IN V | ALL IDEAS EMBODIED THEI<br>ILKINSON ECOLOGICAL DE<br>D. REPRODUCED, OR DISC<br>IER THAN THE PROJECT FC<br>WHOLE OR PART, WITHOUT<br>AUTHORIZATION FROM WE<br>WILKINSON ECOLOGICAL DES | SIGN, INC. (WED) AND<br>LOSED IN CONNECTION<br>DR WHICH IT HAS BEEN<br>PRIOR WRITTEN<br>D. |
|                                               |                                                                               |                                                                                                                                                                                       |                                                                                            |