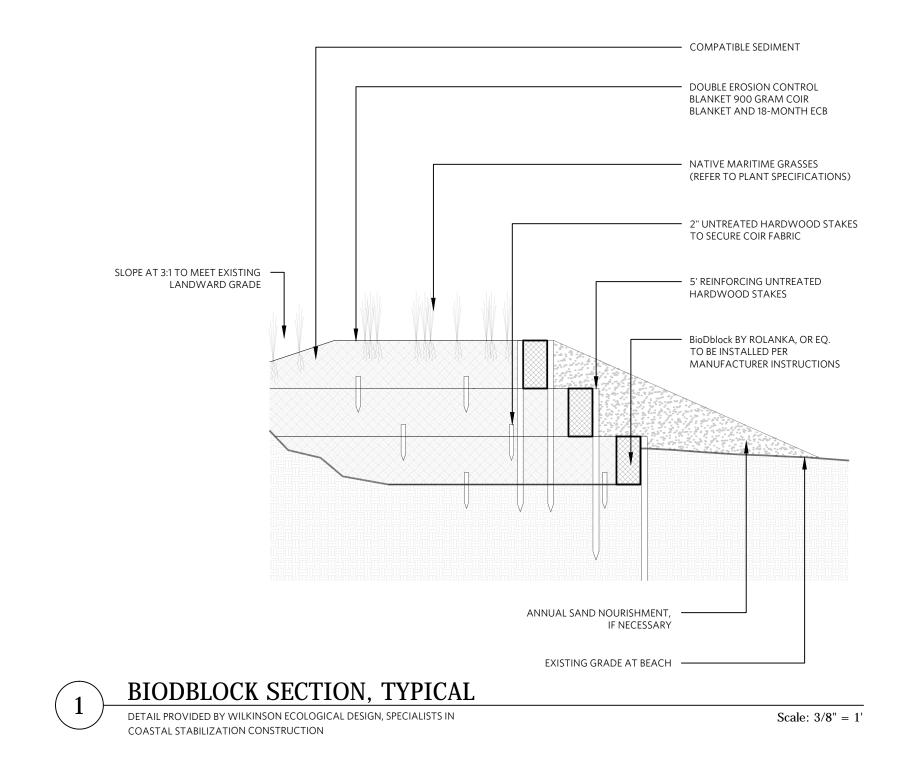

Scale: 3/8" = 1'

|                                  | WILKINSON<br>ECOLOGICAL DESIGN                                                                                                                                                                                                                                                                                                                                                  |  |  |
|----------------------------------|---------------------------------------------------------------------------------------------------------------------------------------------------------------------------------------------------------------------------------------------------------------------------------------------------------------------------------------------------------------------------------|--|--|
| APPROX. TOP FIBER<br>H AMERICAN  | 28 Lots Hollow Rd., Orleans, MA 02653<br>TEL: (508) 255-1113 FAX: (508) 255-9477<br>www.wilkinsonecological.com                                                                                                                                                                                                                                                                 |  |  |
| ER OF 4-6" OF COVER              | THIS DRAWING AND ALL IDEAS EMBODIED THEREIN IS PROPRIETARY<br>INFORMATION OF WIKINSON ECOLOGICAL DESIGN. INC. (WED) AND<br>SHALL NOT BE COPIED, REPRODUCED, OR DISCLOSED IN CONNECTION<br>WITH ANY WORK OTHER THAN THE PROJECT FOR WHICH IT HAS BEEN<br>PREPARED, IN WHOLE OR PART, WITHOUT PRIOR WRITTEN<br>AUTHORIZATION FROM WED.<br>© 2016 WIKINSON ECOLOGICAL DESIGN, INC. |  |  |
| ABLES. ANCHORS<br>TO UNDISTURBED |                                                                                                                                                                                                                                                                                                                                                                                 |  |  |
| O COVERED                        | NOTES:<br>1. ONLY ZINC-PLATED COPPER CRIMPS TO BE<br>USED TO FASTEN ALL CABLES.<br>2. SET EACH DUCK BILL ANCHOR WITH PROPER<br>FORCE APPLIED TO THE CABLE AS<br>RECOMMENDED BY MANUFACTURER.<br>3. PAIRED DB88 DUCKBILL ANCHORS SHALL BE<br>PLACED OVER EACH COURSE OF FIBER ROLLS<br>AND SPACED SO EACH OVERLAP IS PROPERLY<br>SUPPORTED ON EITHER SIDE TO SECURE THE          |  |  |
| GH-DENSITY<br>ED                 | JOINT.                                                                                                                                                                                                                                                                                                                                                                          |  |  |
|                                  | LEGEND:                                                                                                                                                                                                                                                                                                                                                                         |  |  |
|                                  | REV DATE DESCRIPTION                                                                                                                                                                                                                                                                                                                                                            |  |  |
|                                  |                                                                                                                                                                                                                                                                                                                                                                                 |  |  |
|                                  | DATE:  09/12/2016  SCALE:  3/8" = 1'-0"    DRAWN BY:  JS  CHECKED BY:  SW    FOR PERMITTING PURPOSES ONLY<br>THIS DRAWING IS NOT INTENDED FOR<br>CONSTRUCTION                                                                                                                                                                                                                   |  |  |
|                                  | COASTAL<br>STABILIZATION CS301                                                                                                                                                                                                                                                                                                                                                  |  |  |