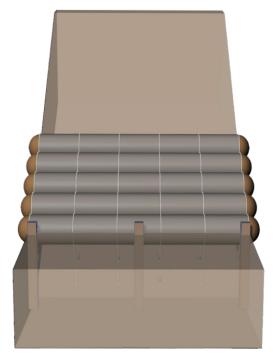

## 3-D MODEL IMAGES OF FIVE HIGH FIBER ROLL REINFORCED LIFT

WILKINSON ECOLOGICAL DESIGN

TOP VIEW

## FRONT VIEW

PATENT PENDING 2018

| Scale: 1/4" = 1'                              |                                                                               | STAL                                                                                                                                                                                  | CS301                                                                                      |
|-----------------------------------------------|-------------------------------------------------------------------------------|---------------------------------------------------------------------------------------------------------------------------------------------------------------------------------------|--------------------------------------------------------------------------------------------|
|                                               |                                                                               | CHECK<br>RMITTING PURPOS<br>WING IS NOT INTE<br>CONSTRUCTION                                                                                                                          |                                                                                            |
|                                               | DATE: 07/05/201                                                               | 6 SCALE:                                                                                                                                                                              | 1/4" = 1'-0"                                                                               |
|                                               |                                                                               |                                                                                                                                                                                       |                                                                                            |
|                                               |                                                                               |                                                                                                                                                                                       |                                                                                            |
|                                               | REV DATE                                                                      | DESCRIPTION                                                                                                                                                                           |                                                                                            |
| 1<br>(5313)                                   | LEGEND:                                                                       |                                                                                                                                                                                       |                                                                                            |
| OR FILLED WITH MIXED<br>COIR FIBER AND<br>DST |                                                                               |                                                                                                                                                                                       |                                                                                            |
| ARSH PILLOWS MADE<br>GRAM COIR BLANKET        |                                                                               |                                                                                                                                                                                       |                                                                                            |
|                                               |                                                                               |                                                                                                                                                                                       |                                                                                            |
|                                               |                                                                               |                                                                                                                                                                                       |                                                                                            |
|                                               | NOTES:                                                                        |                                                                                                                                                                                       |                                                                                            |
|                                               |                                                                               |                                                                                                                                                                                       |                                                                                            |
|                                               | SURVEY PROVI                                                                  |                                                                                                                                                                                       | IGN, INC.                                                                                  |
|                                               | INFORMATION OF W<br>SHALL NOT BE COPIE<br>WITH ANY WORK OTH<br>PREPARED, IN V | ALL IDEAS EMBODIED THEI<br>ILKINSON ECOLOGICAL DE<br>D. REPRODUCED, OR DISC<br>IER THAN THE PROJECT FC<br>WHOLE OR PART, WITHOUT<br>AUTHORIZATION FROM WE<br>WILKINSON ECOLOGICAL DES | SIGN, INC. (WED) AND<br>LOSED IN CONNECTION<br>DR WHICH IT HAS BEEN<br>PRIOR WRITTEN<br>D. |
|                                               |                                                                               |                                                                                                                                                                                       |                                                                                            |