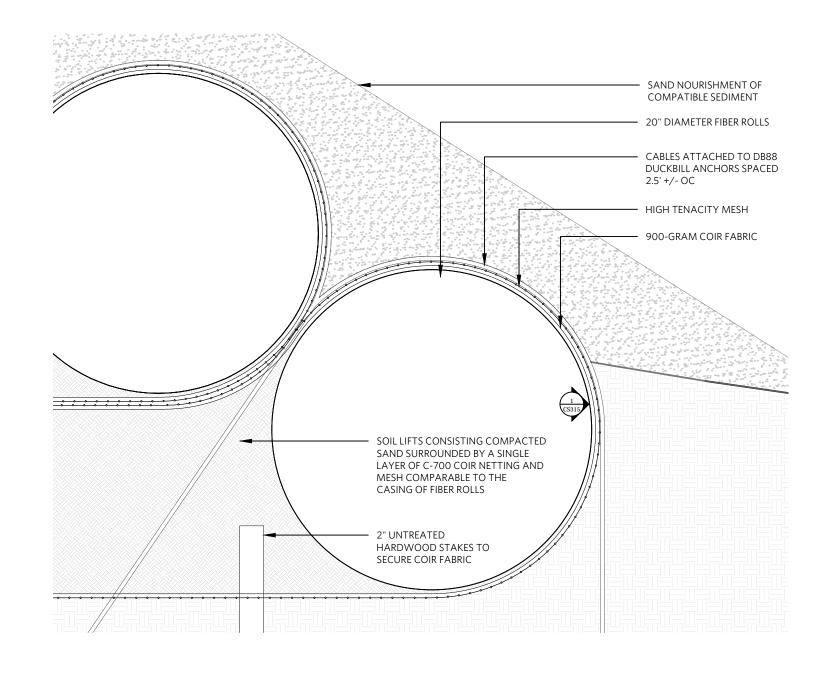

Scale: 1/4" = 1'

Scale: 2" = 1'

|          | WIL           |                       |                  |                                                                                                         |
|----------|---------------|-----------------------|------------------|---------------------------------------------------------------------------------------------------------|
|          | ECOL          | OGIC                  | AL DE            | SIGN                                                                                                    |
|          |               |                       |                  | MA 02653<br>) 255-9477                                                                                  |
|          |               | V.WILKINSON           |                  |                                                                                                         |
| INF      | ORMATION OF W | ILKINSON ECC          | LOGICAL DES      | EIN IS PROPRIETARY<br>IGN, INC. (WED) AND<br>DSED IN CONNECTION<br>R WHICH IT HAS BEEN<br>PRIOR WRITTEN |
|          |               | WILKINSON ECC         |                  |                                                                                                         |
| SUR      | VEY PROVI     | IDED BY:              |                  |                                                                                                         |
|          |               |                       |                  |                                                                                                         |
|          |               |                       |                  |                                                                                                         |
| <u> </u> |               |                       |                  |                                                                                                         |
| NOT      | ES:           |                       |                  |                                                                                                         |
|          |               |                       |                  |                                                                                                         |
|          |               |                       |                  |                                                                                                         |
|          |               |                       |                  |                                                                                                         |
|          |               |                       |                  |                                                                                                         |
|          |               |                       |                  |                                                                                                         |
|          |               |                       |                  |                                                                                                         |
|          |               |                       |                  |                                                                                                         |
|          |               |                       |                  |                                                                                                         |
|          |               |                       |                  |                                                                                                         |
|          |               |                       |                  |                                                                                                         |
|          |               |                       |                  |                                                                                                         |
|          |               |                       |                  |                                                                                                         |
|          |               |                       |                  |                                                                                                         |
|          |               |                       |                  |                                                                                                         |
| LEG      | END:          |                       |                  |                                                                                                         |
|          |               |                       |                  |                                                                                                         |
|          |               |                       |                  |                                                                                                         |
|          |               |                       |                  |                                                                                                         |
| REV      | DATE          | DESCRI                |                  |                                                                                                         |
|          | DATE          | DESCRIP               | TION             |                                                                                                         |
|          |               |                       |                  |                                                                                                         |
|          |               |                       |                  |                                                                                                         |
|          |               |                       |                  |                                                                                                         |
|          |               |                       |                  |                                                                                                         |
|          |               |                       |                  |                                                                                                         |
|          |               | -                     |                  |                                                                                                         |
| -        | E: 09/12/201  | 6                     | SCALE:<br>CHECKE | 2" = 1'                                                                                                 |
|          | FOR PE        | RMITTING<br>WING IS N | PURPOSI          | ES ONLY                                                                                                 |
|          |               | CONSTR                |                  |                                                                                                         |
|          |               | <b>•</b> • <b>•</b> • |                  |                                                                                                         |
|          |               | <b>•</b> • <b>•</b> • |                  |                                                                                                         |
| S        |               | <b>•</b> • <b>•</b> • |                  | CS314                                                                                                   |