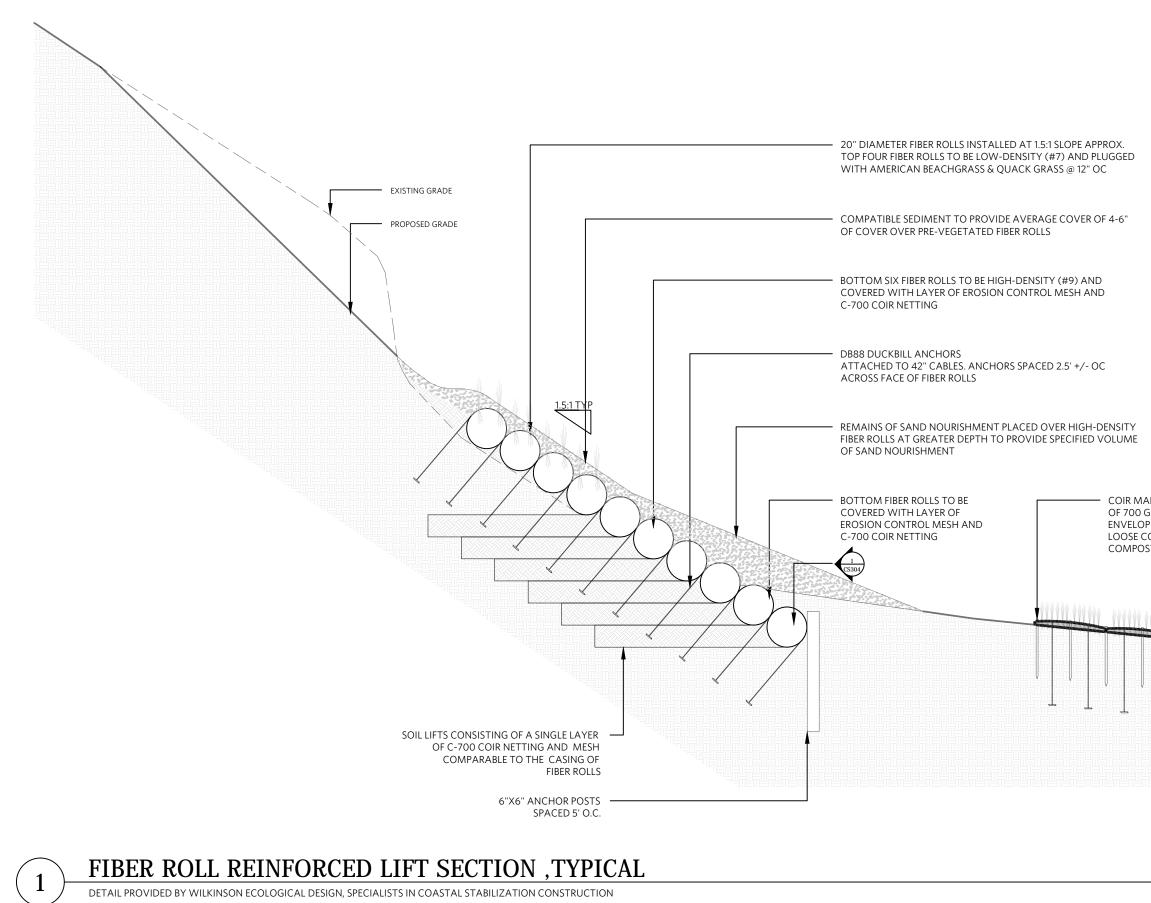

## FIBER ROLL REINFORCED LIFT SECTION , TYPICAL

DETAIL PROVIDED BY WILKINSON ECOLOGICAL DESIGN, SPECIALISTS IN COASTAL STABILIZATION CONSTRUCTION PATENT PENDING 2018

Scale: 1/4" = 1'

1

| WILKINSON                                                                                                                                                                                                                                                                                                                                                                         |
|-----------------------------------------------------------------------------------------------------------------------------------------------------------------------------------------------------------------------------------------------------------------------------------------------------------------------------------------------------------------------------------|
| ECOLOGICAL DESIGN                                                                                                                                                                                                                                                                                                                                                                 |
| 28 Lots Hollow Rd., Orleans, MA 02653<br>TEL: (508) 255-1113 FAX: (508) 255-9477<br>www.wilkinsonecological.com                                                                                                                                                                                                                                                                   |
| THIS DRAWING AND ALL IDEAS EMBODIED THEREIN IS PROPRIETARY<br>INFORMATION OF WILKINSON ECOLOGICAL DESIGN, INC. (WED) AND<br>SHALL NOT BE COPIED, REPRODUCED, OR DISCLOSED IN CONNECTION<br>WITH ANY WORK OTHER THAN THE PROJECT FOR WHICH IT HAS BEEN<br>PREPARED. IN WHOLE OR PART. WITHOUT PRIOR WRITTEN<br>AUTHORIZATION FROM WED.<br>© 2016 WILKINSON ECOLOGICAL DESIGN, INC. |
| SURVEY PROVIDED BY:                                                                                                                                                                                                                                                                                                                                                               |
| NOTES:                                                                                                                                                                                                                                                                                                                                                                            |
|                                                                                                                                                                                                                                                                                                                                                                                   |
|                                                                                                                                                                                                                                                                                                                                                                                   |
|                                                                                                                                                                                                                                                                                                                                                                                   |
|                                                                                                                                                                                                                                                                                                                                                                                   |
| LEGEND:                                                                                                                                                                                                                                                                                                                                                                           |
|                                                                                                                                                                                                                                                                                                                                                                                   |
| REV DATE DESCRIPTION                                                                                                                                                                                                                                                                                                                                                              |
|                                                                                                                                                                                                                                                                                                                                                                                   |
|                                                                                                                                                                                                                                                                                                                                                                                   |
|                                                                                                                                                                                                                                                                                                                                                                                   |
|                                                                                                                                                                                                                                                                                                                                                                                   |
| DATE: 09/02/2016 SCALE: 1/4" = 1'-0"                                                                                                                                                                                                                                                                                                                                              |
| DRAWN BY: JS CHECKED BY: SW                                                                                                                                                                                                                                                                                                                                                       |
| FOR PERMITTING PURPOSES ONLY<br>THIS DRAWING IS NOT INTENDED FOR<br>CONSTRUCTION                                                                                                                                                                                                                                                                                                  |
| COASTAL CS311                                                                                                                                                                                                                                                                                                                                                                     |
| STABILIZATION                                                                                                                                                                                                                                                                                                                                                                     |