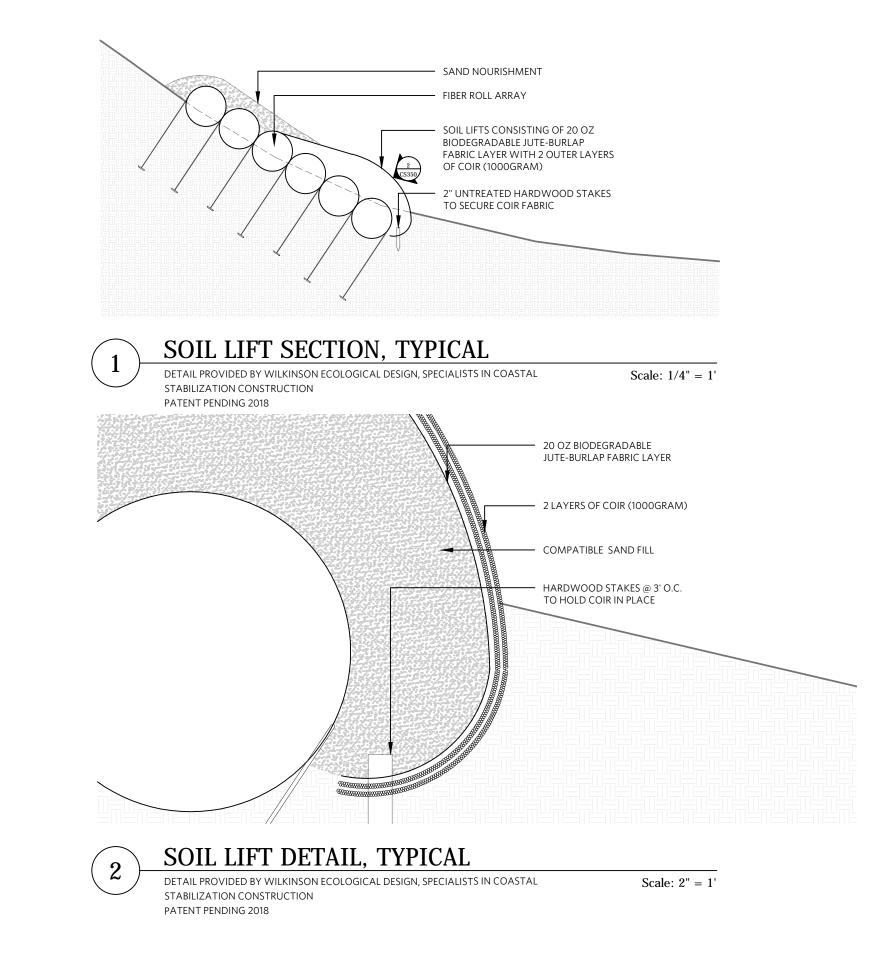

## FIBER ROLL REINFORCED LIFT SECTION , TYPICAL

DETAIL PROVIDED BY WILKINSON ECOLOGICAL DESIGN, SPECIALISTS IN COASTAL STABILIZATION CONSTRUCTION PATENT PENDING 2018

Scale: 1/4" = 1'

1

| WILKINSON                                                                                                                                                                                                                                                                                                                                                                         |
|-----------------------------------------------------------------------------------------------------------------------------------------------------------------------------------------------------------------------------------------------------------------------------------------------------------------------------------------------------------------------------------|
| ECOLOGICAL DESIGN                                                                                                                                                                                                                                                                                                                                                                 |
| 28 Lots Hollow Rd., Orleans, MA 02653<br>TEL: (508) 255-1113 FAX: (508) 255-9477<br>www.wilkinsonecological.com                                                                                                                                                                                                                                                                   |
| THIS DRAWING AND ALL IDEAS EMBODIED THEREIN IS PROPRIETARY<br>INFORMATION OF WILKINSON ECOLOGICAL DESIGN, INC. (WED) AND<br>SHALL NOT BE COPIED, REPRODUCED, OR DISCLOSED IN CONNECTION<br>WITH ANY WORK OTHER THAN THE PROJECT FOR WHICH IT HAS BEEN<br>PREPARED. IN WHOLE OR PART. WITHOUT PRIOR WRITTEN<br>AUTHORIZATION FROM WED.<br>© 2016 WILKINSON ECOLOGICAL DESIGN, INC. |
| SURVEY PROVIDED BY:                                                                                                                                                                                                                                                                                                                                                               |
| NOTES:                                                                                                                                                                                                                                                                                                                                                                            |
|                                                                                                                                                                                                                                                                                                                                                                                   |
|                                                                                                                                                                                                                                                                                                                                                                                   |
|                                                                                                                                                                                                                                                                                                                                                                                   |
|                                                                                                                                                                                                                                                                                                                                                                                   |
| LEGEND:                                                                                                                                                                                                                                                                                                                                                                           |
|                                                                                                                                                                                                                                                                                                                                                                                   |
| REV DATE DESCRIPTION                                                                                                                                                                                                                                                                                                                                                              |
|                                                                                                                                                                                                                                                                                                                                                                                   |
|                                                                                                                                                                                                                                                                                                                                                                                   |
|                                                                                                                                                                                                                                                                                                                                                                                   |
|                                                                                                                                                                                                                                                                                                                                                                                   |
| DATE: 09/02/2016 SCALE: 1/4" = 1'-0"                                                                                                                                                                                                                                                                                                                                              |
| DRAWN BY: JS CHECKED BY: SW                                                                                                                                                                                                                                                                                                                                                       |
| FOR PERMITTING PURPOSES ONLY<br>THIS DRAWING IS NOT INTENDED FOR<br>CONSTRUCTION                                                                                                                                                                                                                                                                                                  |
| COASTAL CS311                                                                                                                                                                                                                                                                                                                                                                     |
| STABILIZATION                                                                                                                                                                                                                                                                                                                                                                     |