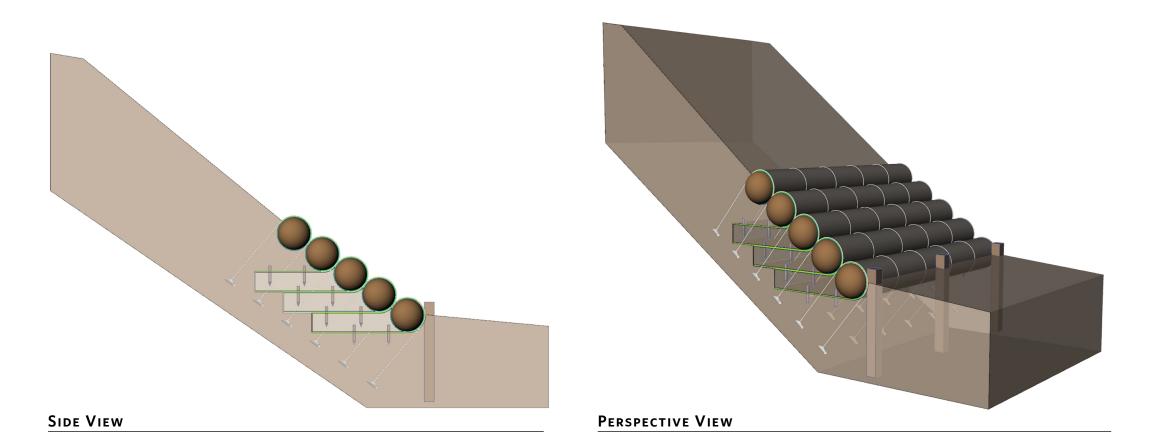

## FIBER ROLL REINFORCED LIFT SECTION , TYPICAL

DETAIL PROVIDED BY WILKINSON ECOLOGICAL DESIGN, SPECIALISTS IN COASTAL STABILIZATION CONSTRUCTION PATENT PENDING 2018

Scale: 1/4" = 1'

1

| WILKINSON                                                                                                                                                                                                                                                                                                                                                                         |
|-----------------------------------------------------------------------------------------------------------------------------------------------------------------------------------------------------------------------------------------------------------------------------------------------------------------------------------------------------------------------------------|
| ECOLOGICAL DESIGN                                                                                                                                                                                                                                                                                                                                                                 |
| 28 Lots Hollow Rd., Orleans, MA 02653<br>TEL: (508) 255-1113 FAX: (508) 255-9477<br>www.wilkinsonecological.com                                                                                                                                                                                                                                                                   |
| THIS DRAWING AND ALL IDEAS EMBODIED THEREIN IS PROPRIETARY<br>INFORMATION OF WILKINSON ECOLOGICAL DESIGN, INC. (WED) AND<br>SHALL NOT BE COPIED, REPRODUCED, OR DISCLOSED IN CONNECTION<br>WITH ANY WORK OTHER THAN THE PROJECT FOR WHICH IT HAS BEEN<br>PREPARED. IN WHOLE OR PART. WITHOUT PRIOR WRITTEN<br>AUTHORIZATION FROM WED.<br>© 2016 WILKINSON ECOLOGICAL DESIGN, INC. |
| SURVEY PROVIDED BY:                                                                                                                                                                                                                                                                                                                                                               |
| NOTES:                                                                                                                                                                                                                                                                                                                                                                            |
|                                                                                                                                                                                                                                                                                                                                                                                   |
|                                                                                                                                                                                                                                                                                                                                                                                   |
|                                                                                                                                                                                                                                                                                                                                                                                   |
|                                                                                                                                                                                                                                                                                                                                                                                   |
| LEGEND:                                                                                                                                                                                                                                                                                                                                                                           |
|                                                                                                                                                                                                                                                                                                                                                                                   |
| REV DATE DESCRIPTION                                                                                                                                                                                                                                                                                                                                                              |
|                                                                                                                                                                                                                                                                                                                                                                                   |
|                                                                                                                                                                                                                                                                                                                                                                                   |
|                                                                                                                                                                                                                                                                                                                                                                                   |
|                                                                                                                                                                                                                                                                                                                                                                                   |
| DATE: 09/02/2016 SCALE: 1/4" = 1'-0"                                                                                                                                                                                                                                                                                                                                              |
| DRAWN BY: JS CHECKED BY: SW                                                                                                                                                                                                                                                                                                                                                       |
| FOR PERMITTING PURPOSES ONLY<br>THIS DRAWING IS NOT INTENDED FOR<br>CONSTRUCTION                                                                                                                                                                                                                                                                                                  |
| COASTAL CS311                                                                                                                                                                                                                                                                                                                                                                     |
| STABILIZATION                                                                                                                                                                                                                                                                                                                                                                     |