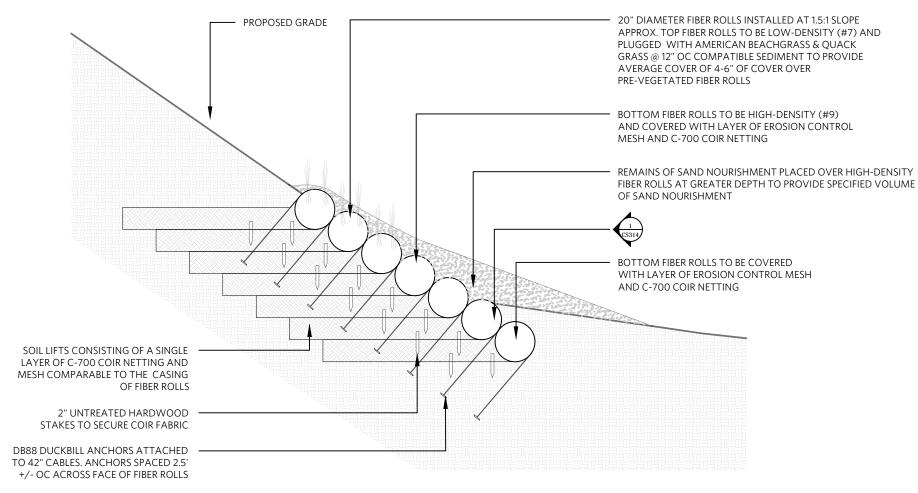

## FIBER ROLL REINFORCED LIFT SECTION , TYPICAL

DETAIL PROVIDED BY WILKINSON ECOLOGICAL DESIGN, SPECIALISTS IN COASTAL STABILIZATION CONSTRUCTION PATENT PENDING 2018

Scale: 1/4" = 1'

1

| WILKINSON                                                                                                                                                                                                                                                                                                                                                                         |
|-----------------------------------------------------------------------------------------------------------------------------------------------------------------------------------------------------------------------------------------------------------------------------------------------------------------------------------------------------------------------------------|
| ECOLOGICAL DESIGN                                                                                                                                                                                                                                                                                                                                                                 |
| 28 Lots Hollow Rd., Orleans, MA 02653<br>TEL: (508) 255-1113 FAX: (508) 255-9477<br>www.wilkinsonecological.com                                                                                                                                                                                                                                                                   |
| THIS DRAWING AND ALL IDEAS EMBODIED THEREIN IS PROPRIETARY<br>INFORMATION OF WILKINSON ECOLOGICAL DESIGN, INC. (WED) AND<br>SHALL NOT BE COPIED, REPRODUCED, OR DISCLOSED IN CONNECTION<br>WITH ANY WORK OTHER THAN THE PROJECT FOR WHICH IT HAS BEEN<br>PREPARED. IN WHOLE OR PART. WITHOUT PRIOR WRITTEN<br>AUTHORIZATION FROM WED.<br>© 2016 WILKINSON ECOLOGICAL DESIGN, INC. |
| SURVEY PROVIDED BY:                                                                                                                                                                                                                                                                                                                                                               |
| NOTES:                                                                                                                                                                                                                                                                                                                                                                            |
|                                                                                                                                                                                                                                                                                                                                                                                   |
|                                                                                                                                                                                                                                                                                                                                                                                   |
|                                                                                                                                                                                                                                                                                                                                                                                   |
|                                                                                                                                                                                                                                                                                                                                                                                   |
| LEGEND:                                                                                                                                                                                                                                                                                                                                                                           |
|                                                                                                                                                                                                                                                                                                                                                                                   |
| REV DATE DESCRIPTION                                                                                                                                                                                                                                                                                                                                                              |
|                                                                                                                                                                                                                                                                                                                                                                                   |
|                                                                                                                                                                                                                                                                                                                                                                                   |
|                                                                                                                                                                                                                                                                                                                                                                                   |
|                                                                                                                                                                                                                                                                                                                                                                                   |
| DATE: 09/02/2016 SCALE: 1/4" = 1'-0"                                                                                                                                                                                                                                                                                                                                              |
| DRAWN BY: JS CHECKED BY: SW                                                                                                                                                                                                                                                                                                                                                       |
| FOR PERMITTING PURPOSES ONLY<br>THIS DRAWING IS NOT INTENDED FOR<br>CONSTRUCTION                                                                                                                                                                                                                                                                                                  |
| COASTAL CS311                                                                                                                                                                                                                                                                                                                                                                     |
| STABILIZATION                                                                                                                                                                                                                                                                                                                                                                     |