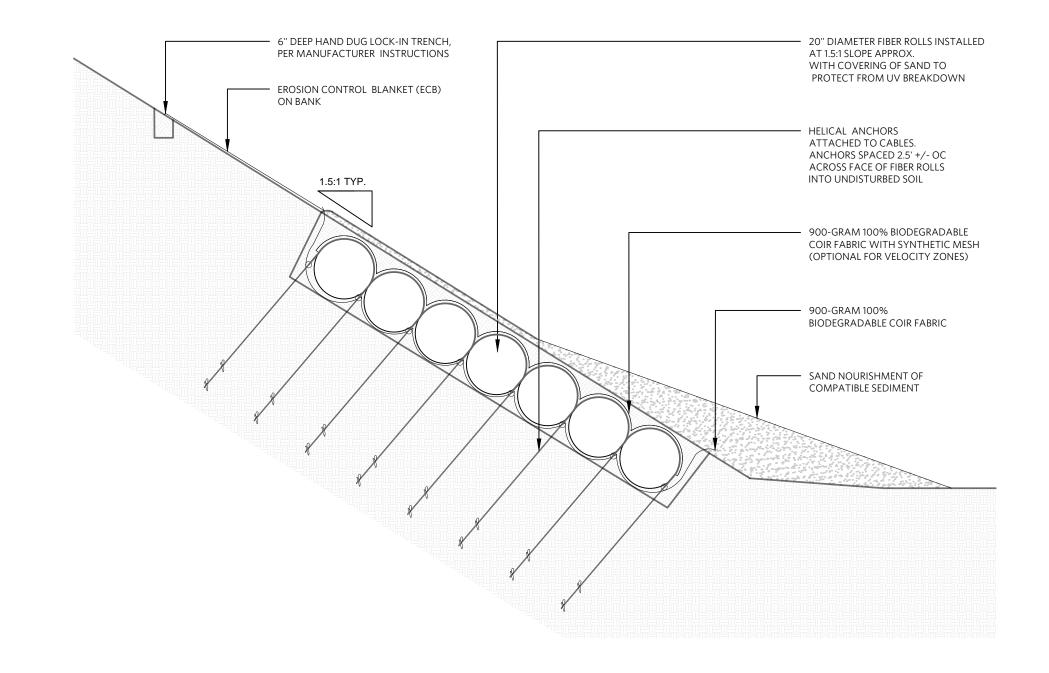

## HELICAL ANCHOR FIBER ROLL DETAIL

DETAIL PROVIDED BY WILKINSON ECOLOGICAL DESIGN, SPECIALISTS IN COASTAL STABILIZATION CONSTRUCTION PATENT PENDING 2018

1

| WILKINSON                                                                                                                                                                                                                                                                                                                              |
|----------------------------------------------------------------------------------------------------------------------------------------------------------------------------------------------------------------------------------------------------------------------------------------------------------------------------------------|
| ECOLOGICAL DESIGN                                                                                                                                                                                                                                                                                                                      |
|                                                                                                                                                                                                                                                                                                                                        |
| 28 Lots Hollow Rd., Orleans, MA 02653<br>TEL: (508) 255-1113 FAX: (508) 255-9477                                                                                                                                                                                                                                                       |
| WWW.WILKINSONECOLOGICAL.COM                                                                                                                                                                                                                                                                                                            |
| THIS DRAWING AND ALL IDEAS EMBODIED THEREIN IS PROPRIETARY<br>INFORMATION OF WILKINSON EGUCIOGICAL DESIGN, INC. (WED) AND<br>SHALL NOT BE COPIED. REPRODUCED, OR DISCLOSED IN CONNECTION<br>WITH ANY WORK OTHER THAN THE PROJECT FOR WHICH IT HAS BEEN<br>PREPARED. IN WHOLE OR PART. WITHOUT PRIOR WRITTEN<br>AUTHORIZATION FROM WED. |
| © 2018 WILKINSON ECOLOGICAL DESIGN, INC.                                                                                                                                                                                                                                                                                               |
| SURVEY PROVIDED BY:                                                                                                                                                                                                                                                                                                                    |
|                                                                                                                                                                                                                                                                                                                                        |
|                                                                                                                                                                                                                                                                                                                                        |
| NOTES:                                                                                                                                                                                                                                                                                                                                 |
|                                                                                                                                                                                                                                                                                                                                        |
|                                                                                                                                                                                                                                                                                                                                        |
|                                                                                                                                                                                                                                                                                                                                        |
|                                                                                                                                                                                                                                                                                                                                        |
|                                                                                                                                                                                                                                                                                                                                        |
|                                                                                                                                                                                                                                                                                                                                        |
|                                                                                                                                                                                                                                                                                                                                        |
|                                                                                                                                                                                                                                                                                                                                        |
|                                                                                                                                                                                                                                                                                                                                        |
|                                                                                                                                                                                                                                                                                                                                        |
|                                                                                                                                                                                                                                                                                                                                        |
| LEGEND:                                                                                                                                                                                                                                                                                                                                |
| LEGEND.                                                                                                                                                                                                                                                                                                                                |
|                                                                                                                                                                                                                                                                                                                                        |
|                                                                                                                                                                                                                                                                                                                                        |
| REV DATE DESCRIPTION                                                                                                                                                                                                                                                                                                                   |
|                                                                                                                                                                                                                                                                                                                                        |
|                                                                                                                                                                                                                                                                                                                                        |
|                                                                                                                                                                                                                                                                                                                                        |
|                                                                                                                                                                                                                                                                                                                                        |
|                                                                                                                                                                                                                                                                                                                                        |
|                                                                                                                                                                                                                                                                                                                                        |
| DATE: 02/16/2018 SCALE: 3/8" = 1'-0"                                                                                                                                                                                                                                                                                                   |
| DATE: 02/16/2018 SCALE: 3/8" = 1'-0"<br>DRAWN BY: JS-KK CHECKED BY: SW                                                                                                                                                                                                                                                                 |
|                                                                                                                                                                                                                                                                                                                                        |
| DRAWN BY: JS-KK CHECKED BY: SW<br>FOR PERMITTING PURPOSES ONLY<br>THIS DRAWING IS NOT INTENDED FOR                                                                                                                                                                                                                                     |