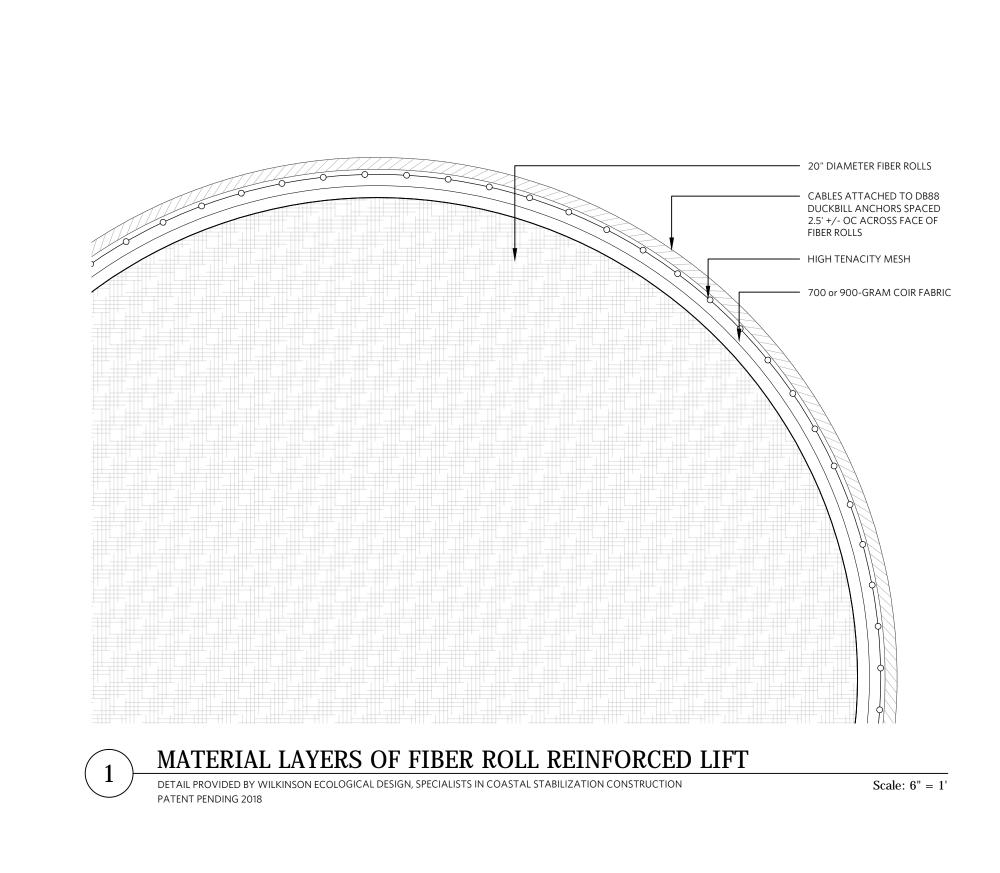

## FIBER ROLL REINFORCED LIFT SECTION, TYPICAL

DETAIL PROVIDED BY WILKINSON ECOLOGICAL DESIGN, SPECIALISTS IN COASTAL STABILIZATION CONSTRUCTION PATENT PENDING 2018

| WILKINSON                                                                                                                                                                                                                                                               |
|-------------------------------------------------------------------------------------------------------------------------------------------------------------------------------------------------------------------------------------------------------------------------|
|                                                                                                                                                                                                                                                                         |
| ECOLOGICAL DESIGN                                                                                                                                                                                                                                                       |
|                                                                                                                                                                                                                                                                         |
| 28 Lots Hollow Rd., Orleans, MA 02653<br>TEL: (508) 255-1113 FAX: (508) 255-9477                                                                                                                                                                                        |
| WWW.WILKINSONECOLOGICAL.COM                                                                                                                                                                                                                                             |
| THIS DRAWING AND ALL IDEAS EMBODIED THEREIN IS PROPRIETARY                                                                                                                                                                                                              |
| INFORMATION OF WILKINSON ECOLOGICAL DESIGN, INC. (WED) AND<br>SHALL NOT BE COPIED, REPRODUCED, OR DISCLOSED IN CONNECTION<br>WITH ANY WORK OTHER THAN THE PROJECT FOR WHICH IT HAS BEEN<br>PREPARED. IN WHOLE OR PART, WITHOUT PRIOR WRITTEN<br>AUTHORIZATION FROM WED. |
| © 2016 WILKINSON ECOLOGICAL DESIGN, INC.                                                                                                                                                                                                                                |
| SURVEY PROVIDED BY:                                                                                                                                                                                                                                                     |
|                                                                                                                                                                                                                                                                         |
|                                                                                                                                                                                                                                                                         |
|                                                                                                                                                                                                                                                                         |
| NOTES:                                                                                                                                                                                                                                                                  |
|                                                                                                                                                                                                                                                                         |
|                                                                                                                                                                                                                                                                         |
|                                                                                                                                                                                                                                                                         |
|                                                                                                                                                                                                                                                                         |
|                                                                                                                                                                                                                                                                         |
|                                                                                                                                                                                                                                                                         |
|                                                                                                                                                                                                                                                                         |
|                                                                                                                                                                                                                                                                         |
|                                                                                                                                                                                                                                                                         |
|                                                                                                                                                                                                                                                                         |
|                                                                                                                                                                                                                                                                         |
|                                                                                                                                                                                                                                                                         |
| LEGEND:                                                                                                                                                                                                                                                                 |
| LULID.                                                                                                                                                                                                                                                                  |
|                                                                                                                                                                                                                                                                         |
|                                                                                                                                                                                                                                                                         |
|                                                                                                                                                                                                                                                                         |
| REV DATE DESCRIPTION                                                                                                                                                                                                                                                    |
|                                                                                                                                                                                                                                                                         |
|                                                                                                                                                                                                                                                                         |
|                                                                                                                                                                                                                                                                         |
|                                                                                                                                                                                                                                                                         |
|                                                                                                                                                                                                                                                                         |
| DATE: 10/21/2016 SCALE: 1/4" = 1'-0"                                                                                                                                                                                                                                    |
| DRAWN BY: JS CHECKED BY: SW                                                                                                                                                                                                                                             |
| FOR PERMITTING PURPOSES ONLY<br>THIS DRAWING IS NOT INTENDED FOR<br>CONSTRUCTION                                                                                                                                                                                        |
| COASTAL                                                                                                                                                                                                                                                                 |
| STABILIZATION CS313                                                                                                                                                                                                                                                     |