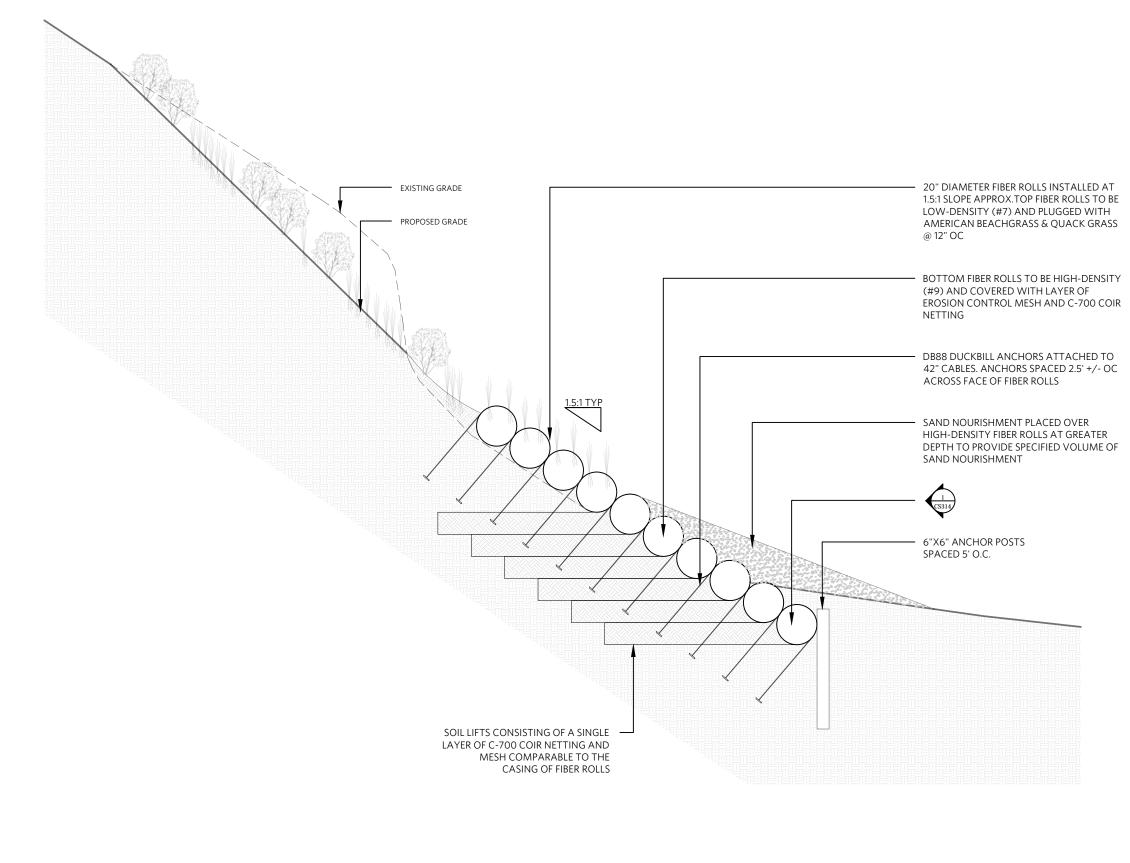

## FIBER ROLL REINFORCED LIFT SECTION, TYPICAL

DETAIL PROVIDED BY WILKINSON ECOLOGICAL DESIGN, SPECIALISTS IN COASTAL STABILIZATION CONSTRUCTION PATENT PENDING 2018

| WILKINSON                                                                                                                                                                                                                                                               |
|-------------------------------------------------------------------------------------------------------------------------------------------------------------------------------------------------------------------------------------------------------------------------|
|                                                                                                                                                                                                                                                                         |
| ECOLOGICAL DESIGN                                                                                                                                                                                                                                                       |
|                                                                                                                                                                                                                                                                         |
| 28 Lots Hollow Rd., Orleans, MA 02653<br>TEL: (508) 255-1113 FAX: (508) 255-9477                                                                                                                                                                                        |
| WWW.WILKINSONECOLOGICAL.COM                                                                                                                                                                                                                                             |
| THIS DRAWING AND ALL IDEAS EMBODIED THEREIN IS PROPRIETARY                                                                                                                                                                                                              |
| INFORMATION OF WILKINSON ECOLOGICAL DESIGN, INC. (WED) AND<br>SHALL NOT BE COPIED, REPRODUCED, OR DISCLOSED IN CONNECTION<br>WITH ANY WORK OTHER THAN THE PROJECT FOR WHICH IT HAS BEEN<br>PREPARED. IN WHOLE OR PART, WITHOUT PRIOR WRITTEN<br>AUTHORIZATION FROM WED. |
| © 2016 WILKINSON ECOLOGICAL DESIGN, INC.                                                                                                                                                                                                                                |
| SURVEY PROVIDED BY:                                                                                                                                                                                                                                                     |
|                                                                                                                                                                                                                                                                         |
|                                                                                                                                                                                                                                                                         |
|                                                                                                                                                                                                                                                                         |
| NOTES:                                                                                                                                                                                                                                                                  |
|                                                                                                                                                                                                                                                                         |
|                                                                                                                                                                                                                                                                         |
|                                                                                                                                                                                                                                                                         |
|                                                                                                                                                                                                                                                                         |
|                                                                                                                                                                                                                                                                         |
|                                                                                                                                                                                                                                                                         |
|                                                                                                                                                                                                                                                                         |
|                                                                                                                                                                                                                                                                         |
|                                                                                                                                                                                                                                                                         |
|                                                                                                                                                                                                                                                                         |
|                                                                                                                                                                                                                                                                         |
|                                                                                                                                                                                                                                                                         |
| LEGEND:                                                                                                                                                                                                                                                                 |
| LULID.                                                                                                                                                                                                                                                                  |
|                                                                                                                                                                                                                                                                         |
|                                                                                                                                                                                                                                                                         |
|                                                                                                                                                                                                                                                                         |
| REV DATE DESCRIPTION                                                                                                                                                                                                                                                    |
|                                                                                                                                                                                                                                                                         |
|                                                                                                                                                                                                                                                                         |
|                                                                                                                                                                                                                                                                         |
|                                                                                                                                                                                                                                                                         |
|                                                                                                                                                                                                                                                                         |
| DATE: 10/21/2016 SCALE: 1/4" = 1'-0"                                                                                                                                                                                                                                    |
| DRAWN BY: JS CHECKED BY: SW                                                                                                                                                                                                                                             |
| FOR PERMITTING PURPOSES ONLY<br>THIS DRAWING IS NOT INTENDED FOR<br>CONSTRUCTION                                                                                                                                                                                        |
| COASTAL                                                                                                                                                                                                                                                                 |
| STABILIZATION CS313                                                                                                                                                                                                                                                     |