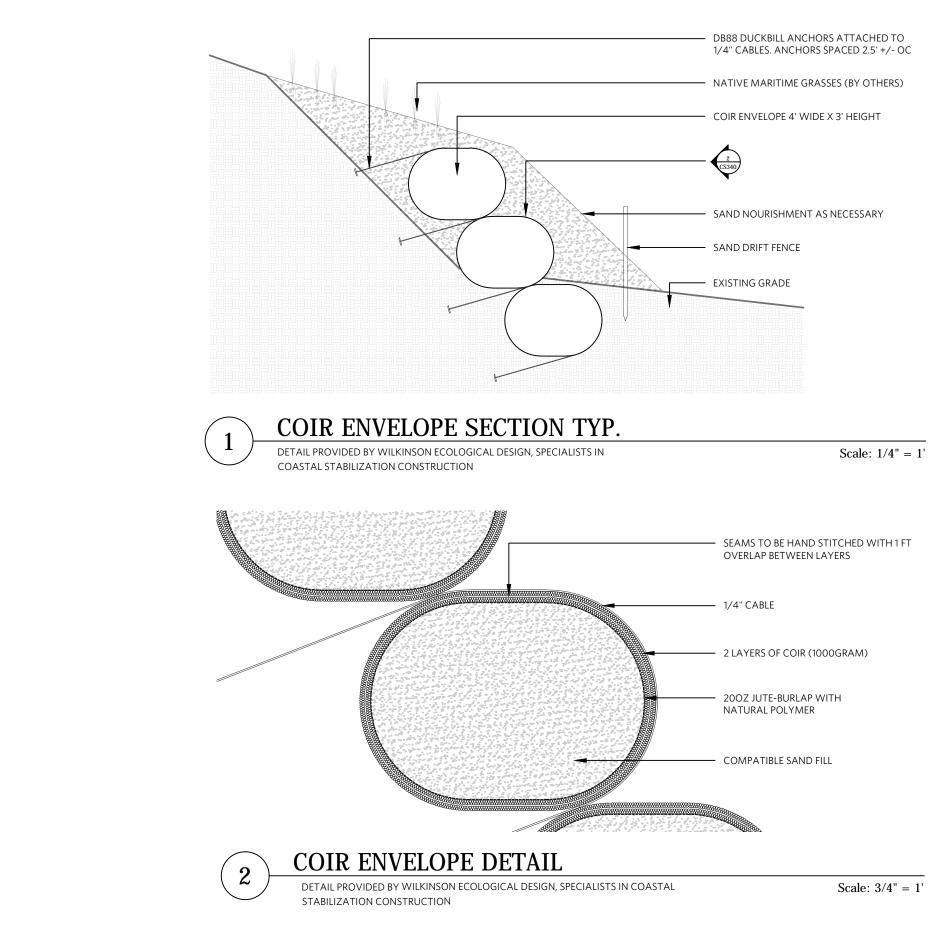

**WILKINSON** 

ECOLOGICAL DESIGN

28 Lots Hollow Rd., Orleans, MA 02653 TEL: (508) 255-1113 FAX: (508)255-9477 www.wilkinsonecological.com

DETAIL PROVIDED BY WILKINSON ECOLOGICAL DESIGN, SPECIALISTS IN COASTAL STABILIZATION CONSTRUCTION PATENT PENDING 2018